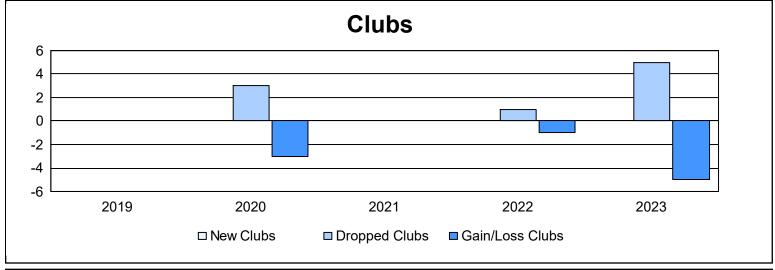

District 11 A2

As of June 2023 Cumulative

| Year      | New<br>Clubs | Dropped<br>Clubs | Gain/<br>Loss<br>Clubs | New<br>Members | Charter<br>Members | Reinstate<br>Members | Transfer<br>Members | Total<br>Member<br>Added | Total<br>Members<br>Dropped | Gain/<br>Loss<br>Members |
|-----------|--------------|------------------|------------------------|----------------|--------------------|----------------------|---------------------|--------------------------|-----------------------------|--------------------------|
| 2018-2019 | 0            | 0                | 0                      | 84             | 2                  | 13                   | 1                   | 100                      | 138                         | -38                      |
| 2019-2020 | 0            | 3                | -3                     | 79             | 1                  | 8                    | 4                   | 92                       | 125                         | -33                      |
| 2020-2021 | 0            | 0                | 0                      | 130            | 1                  | 4                    | 5                   | 140                      | 103                         | 37                       |
| 2021-2022 | 0            | 1                | -1                     | 143            | 0                  | 10                   | 5                   | 158                      | 172                         | -14                      |
| 2022-2023 | 0            | 5                | -5                     | 110            | 3                  | 9                    | 9                   | 131                      | 221                         | -90                      |
| Average   | 0            | 2                | -2                     | 109            | 1                  | 9                    | 5                   | 124                      | 152                         | -28                      |