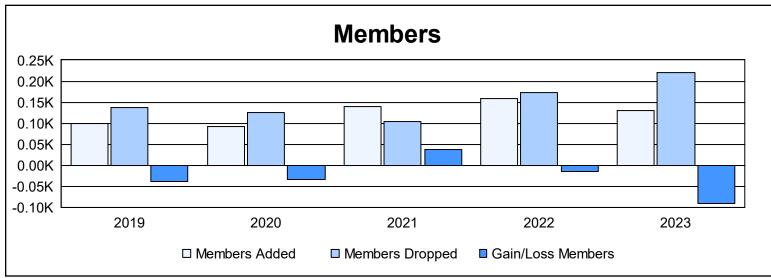

District 11 A2

As of June 2023 Cumulative

| Year      | New<br>Clubs | Dropped<br>Clubs | Gain/<br>Loss<br>Clubs | New<br>Members | Charter<br>Members | Reinstate<br>Members | Transfer<br>Members | Total<br>Member<br>Added | Total<br>Members<br>Dropped | Gain/<br>Loss<br>Members |
|-----------|--------------|------------------|------------------------|----------------|--------------------|----------------------|---------------------|--------------------------|-----------------------------|--------------------------|
| 2018-2019 | 0            | 0                | 0                      | 84             | 2                  | 13                   | 1                   | 100                      | 138                         | -38                      |
| 2019-2020 | 0            | 3                | -3                     | 79             | 1                  | 8                    | 4                   | 92                       | 125                         | -33                      |
| 2020-2021 | 0            | 0                | 0                      | 130            | 1                  | 4                    | 5                   | 140                      | 103                         | 37                       |
| 2021-2022 | 0            | 1                | -1                     | 143            | 0                  | 10                   | 5                   | 158                      | 172                         | -14                      |
| 2022-2023 | 0            | 5                | -5                     | 110            | 3                  | 9                    | 9                   | 131                      | 221                         | -90                      |
| Average   | 0            | 2                | -2                     | 109            | 1                  | 9                    | 5                   | 124                      | 152                         | -28                      |